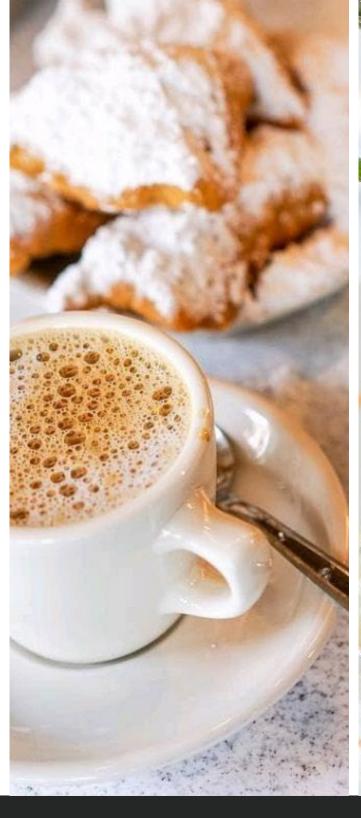

# **GASTRONOMY**

The gastronomy of New Orleans is perhaps the most distinctively recognized regional cuisine in the United States. The cuisine of New Orleans is heavily influenced by Creole cuisine, Cajun cuisine, and soul food. Seafood also plays a prominent part in the cuisine.

# ROCKEFELLER OYSTERS & BIENVILLE OYSTERS

**BEIGNETS** 

POMPANO IN PAPILLOTE

**BANANAS FOSTER** 