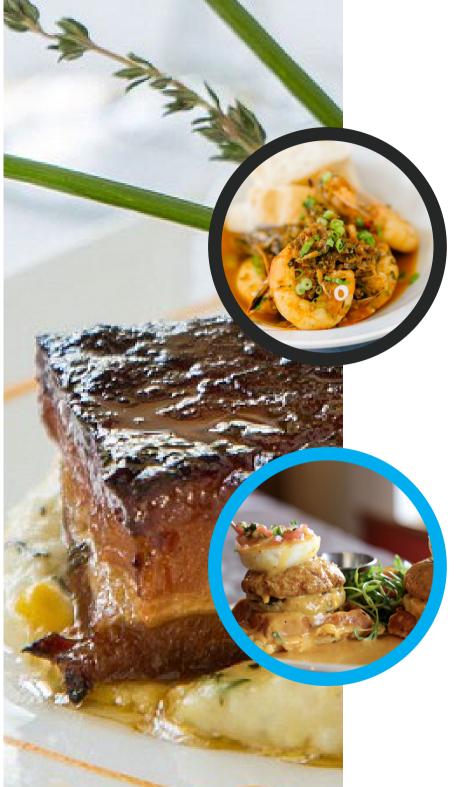

# **GASTRONOMY**

The gastronomy of New Orleans is perhaps the most distinctively recognized regional cuisine in the United States. The cuisine of New Orleans is heavily influenced by Creole cuisine, Cajun cuisine, and soul food. Seafood also plays a prominent part in the cuisine.

# ROCKEFELLER OYSTERS & BIENVILLE OYSTERS

**BEIGNETS** 

POMPANO IN PAPILLOTE

**BANANAS FOSTER** 