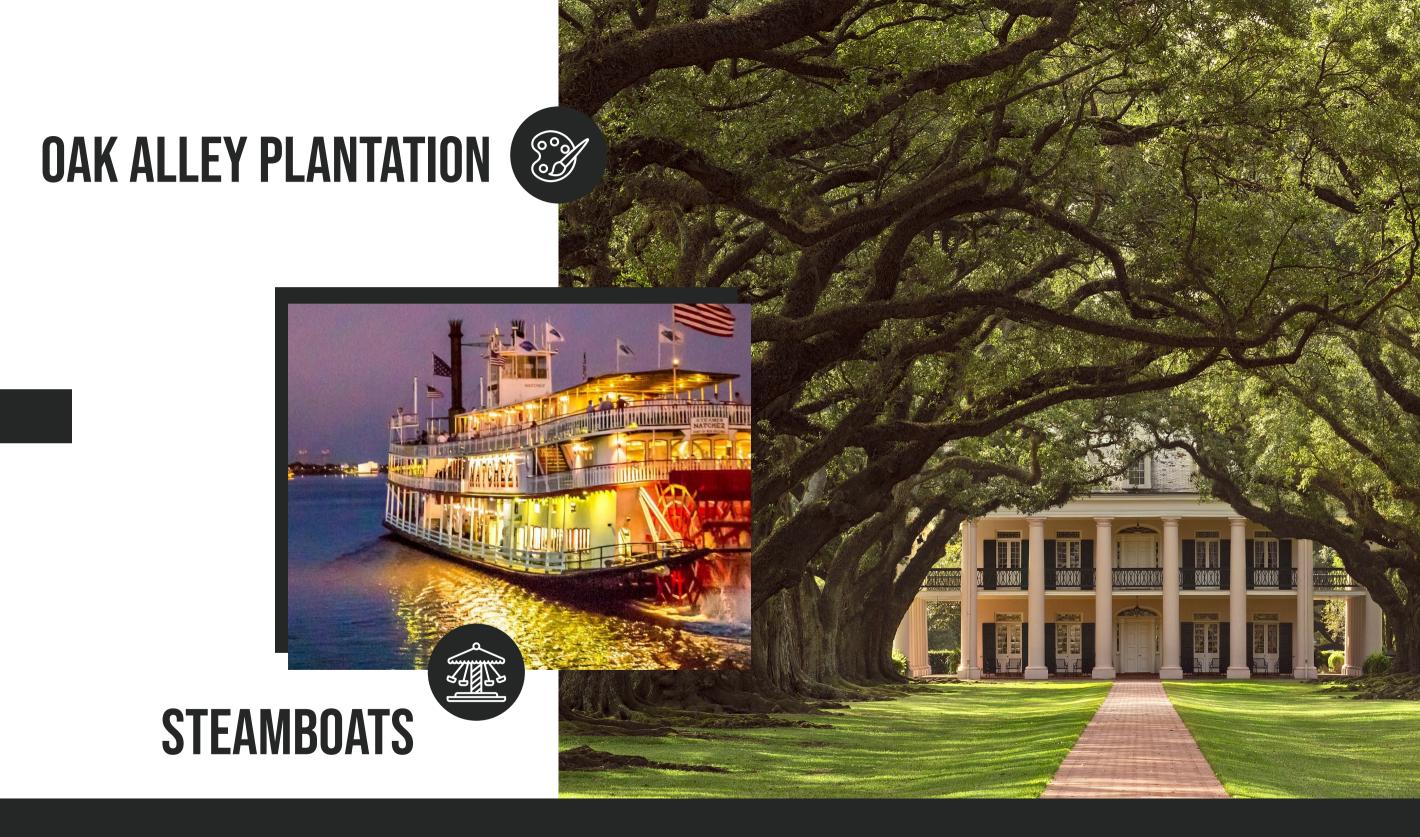

RISING HIGH ABOVE THE MISSISSIPPI RIVER,
THE WESTIN NEW ORLEANS CANAL PLACE SITS
AT THE END OF CANAL STREET IN THE FAMED
FRENCH QUARTER.

LOCATED ON WORLD-FAMOUS BOURBON STREET, ROYAL SONESTA NEW ORLEANS EFFORTLESSLY COMBINES TIMELESS ELEGANCE AND SOUTHERN REFINEMENT, SETTING ITSELF APART FROM OTHER FRENCH QUARTER HOTELS.