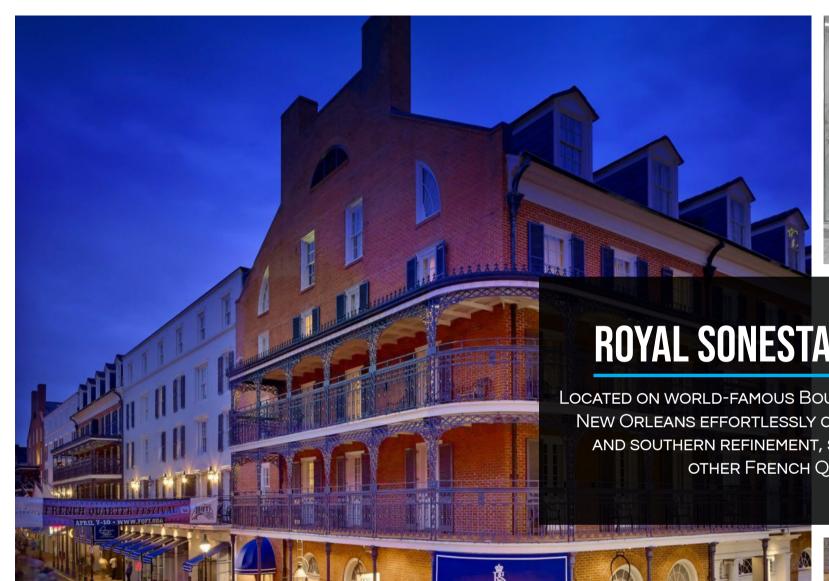

RISING HIGH ABOVE THE MISSISSIPPI RIVER,
THE WESTIN NEW ORLEANS CANAL PLACE SITS
AT THE END OF CANAL STREET IN THE FAMED
FRENCH QUARTER.

LOCATED ON WORLD-FAMOUS BOURBON STREET, ROYAL SONESTA NEW ORLEANS EFFORTLESSLY COMBINES TIMELESS ELEGANCE AND SOUTHERN REFINEMENT, SETTING ITSELF APART FROM OTHER FRENCH QUARTER HOTELS.