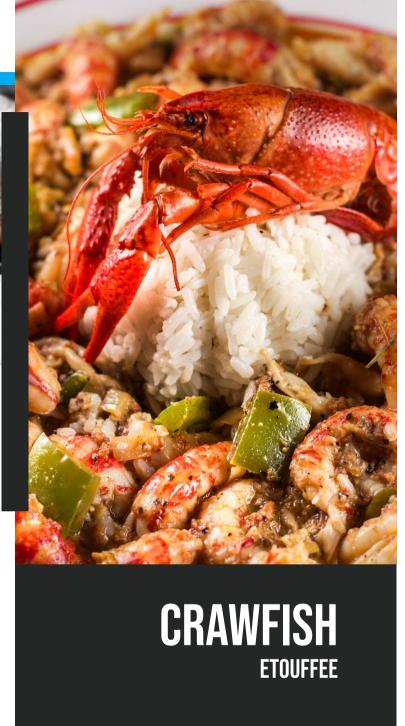

# **GASTRONOMY**

The gastronomy of New Orleans is perhaps the most distinctively recognized regional cuisine in the United States. The cuisine of New Orleans is heavily influenced by Creole cuisine, Cajun cuisine, and soul food. Seafood also plays a prominent part in the cuisine.