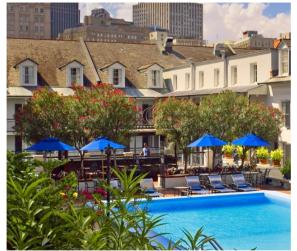

RISING HIGH ABOVE THE MISSISSIPPI RIVER,
THE WESTIN NEW ORLEANS CANAL PLACE SITS
AT THE END OF CANAL STREET IN THE FAMED
FRENCH QUARTER.

LOCATED ON WORLD-FAMOUS BOURBON STREET, ROYAL SONESTA NEW ORLEANS EFFORTLESSLY COMBINES TIMELESS ELEGANCE AND SOUTHERN REFINEMENT, SETTING ITSELF APART FROM OTHER FRENCH QUARTER HOTELS.