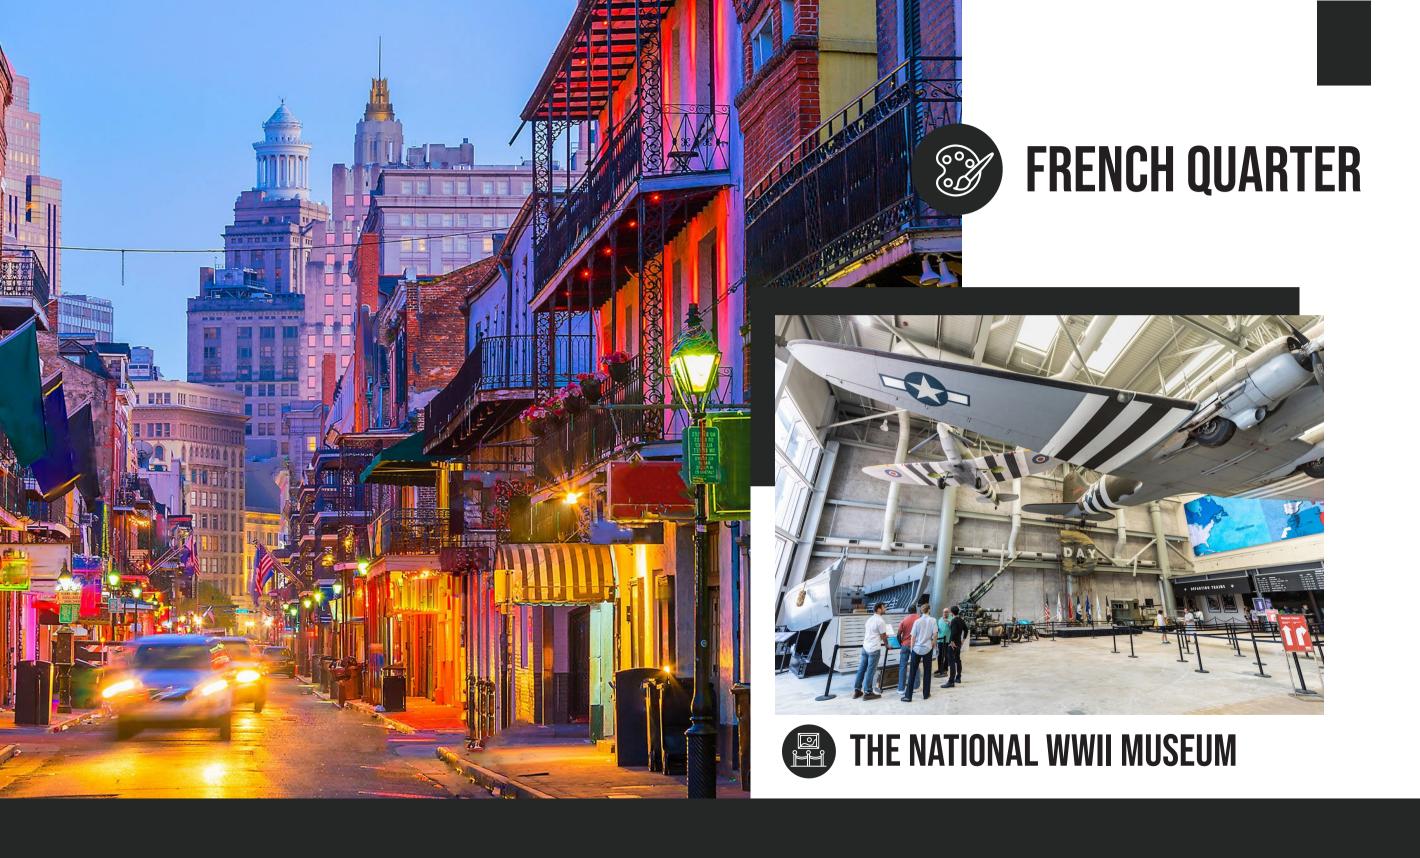

RISING HIGH ABOVE THE MISSISSIPPI RIVER,
THE WESTIN NEW ORLEANS CANAL PLACE SITS
AT THE END OF CANAL STREET IN THE FAMED
FRENCH QUARTER.

LOCATED ON WORLD-FAMOUS BOURBON STREET, ROYAL SONESTA NEW ORLEANS EFFORTLESSLY COMBINES TIMELESS ELEGANCE AND SOUTHERN REFINEMENT, SETTING ITSELF APART FROM OTHER FRENCH QUARTER HOTELS.